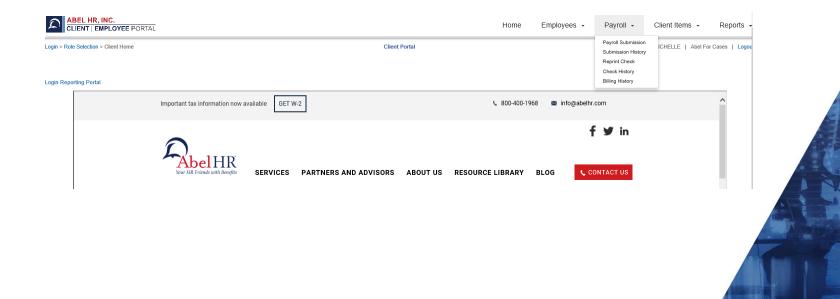

### Payroll Menu

### Payroll submission for Excel or CSV files.

### History of uploads of payroll files.

### Check stub reprints can be done here.

### Check History

### Billing Packet History