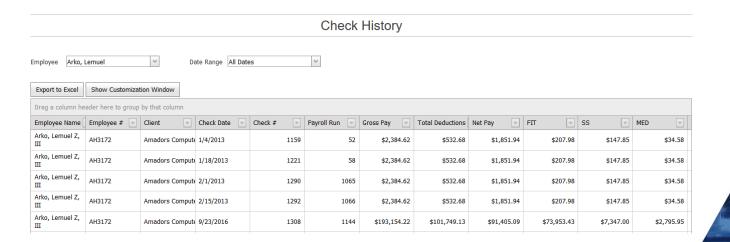

ngs Account (HSA)

Lists employee health savings accounts and provides details such as employee and company contribution amounts.

#### Retirement

Lists employee retirement plans and provides details such as plan type, contribution amounts and plan dates.

#### Paid Time Off

Lists employee paid time off plans and provides details such as plan balance, anniversary date and amount paid out.

#### Flex Spending

Lists employee flex spending plans and provides details such as employee and company contribution amounts.



# Client can view and download W2's by employee and year if needed.

**Client Portal** 





### Payroll Menu





### Payroll submission for Excel or CSV files.



### History of uploads of payroll files.



### Check stub reprints can be done here.





### Check History





### Billing Packet History

#### Billing History

| Billing # | Billing Date         | Show Packet         |
|-----------|----------------------|---------------------|
| 1039      | 4/5/2019             | Show Billing Packet |
| 1038      | 3/29/2019            | Show Billing Packet |
| 1037      | 3/22/2019            | Show Billing Packet |
| 1036      | 3/15/2019            | Show Billing Packet |
| 1035      | 3/8/2019             | Show Billing Packet |
| 1034      | 3/1/2019             | Show Billing Packet |
| 1033      | 2/22/2019            | Show Billing Packet |
| 1032      | 2/15/2019            | Show Billing Packet |
| 1031      | 2/8/2019             | Show Billing Packet |
| 1030      | 2/1/2019             | Show Billing Packet |
| Pa        | ge 1 of 4 (35 items) | [