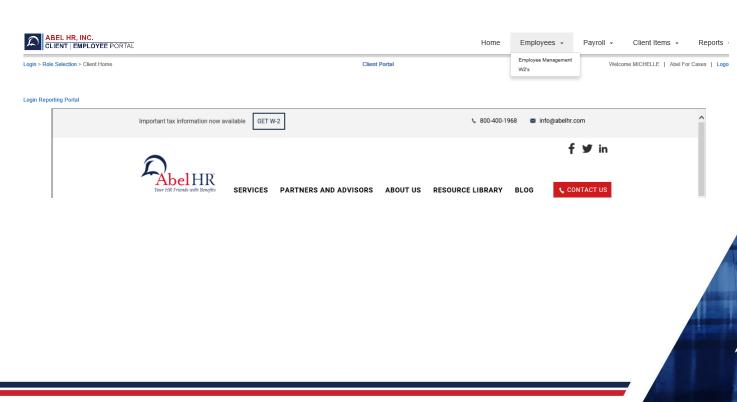

### Employee Information Menu

Your HR Friends with Benefits

# Client can view and download W2's by employee and year if needed.

**Client Portal** 