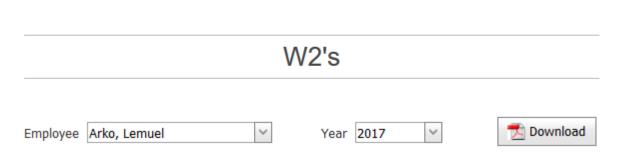

# Client can view and download W2's by employee and year if needed.

**Client Portal** 