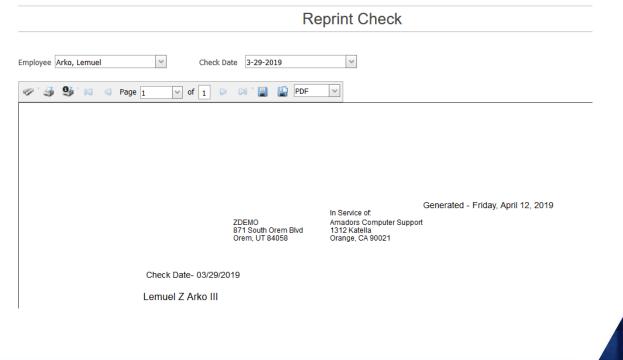

ates.

#### Health Savings Account (HSA)

Lists employee health savings accounts and provides details such as employee and company contribution amounts.

#### Retirement

Lists employee retirement plans and provides details such as plan type, contribution amounts and plan dates.

#### Paid Time Off

Lists employee paid time off plans and provides details such as plan balance, anniversary date and amount paid out.

#### Flex Spending

Lists employee flex spending plans and provides details such as employee and company contribution amounts.



# Client can view and download W2's by employee and year if needed.

**Client Portal** 





### Payroll Menu





### Payroll submission for Excel or CSV files.



### History of uploads of payroll files.



### Check stub reprints can be done here.





### Check History





### Billing Packet History

#### Billing History

| Billing # | Billing Date         | Show Packet         |
|-----------|----------------------|---------------------|
| 1039      | 4/5/2019             | Show Billing Packet |
| 1038      | 3/29/2019            | Show Billing Packet |
| 1037      | 3/22/2019            | Show Billing Packet |
| 1036      | 3/15/2019            | Show Billing Packet |
| 1035      | 3/8/2019             | Show Billing Packet |
| 1034      | 3/1/2019             | Show Billing Packet |
| 1033      | 2/22/2019            | Show Billing Packet |
| 1032      | 2/15/2019            | Show Billing Packet |
| 1031      | 2/8/2019             | Show Billing Packet |
| 1030      | 2/1/2019             | Show Billing Packet |
| Pa        | g