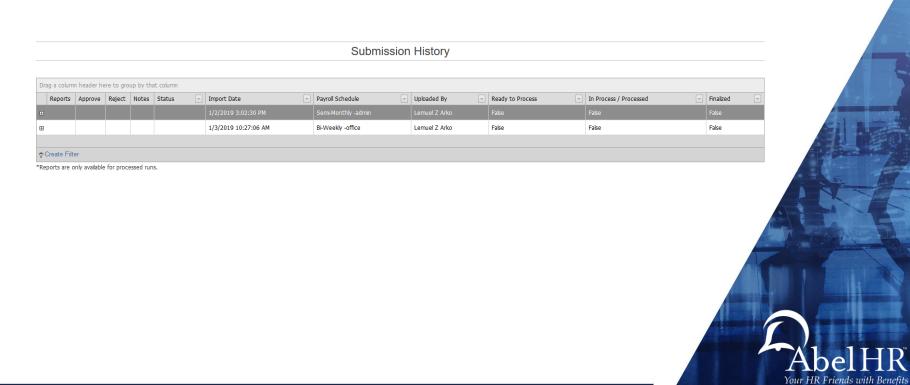

provider name, premium amount and coverage dates.

#### Health Savings Account (HSA)

Lists employee health savings accounts and provides details such as employee and company contribution amounts.

#### Retirement

Lists employee retirement plans and provides details such as plan type, contribution amounts and plan dates.

#### Paid Time Off

Lists employee paid time off plans and provides details such as plan balance, anniversary date and amount paid out.

#### Flex Spending

Lists employee flex spending plans and provides details such as employee and company contribution amounts.



# Client can view and download W2's by employee and year if needed.

**Client Portal** 





### Payroll Menu





### Payroll submission for Excel or CSV files.



### History of uploads of payroll files.



### Check stub reprints can be done here.





### Check History





### Billing Packet History

#### Billing History

| Billing # | Billing Date         | Show Packet         |
|-----------|----------------------|---------------------|
| 1039      | 4/5/2019             | Show Billing Packet |
| 1038      | 3/29/2019            | Show Billing Packet |
| 1037      | 3/22/2019            | Show Billing Packet |
| 1036      | 3/15/2019            | Show Billing Packet |
| 1035      | 3/8/2019             | Show Billing Packet |
| 1034      | 3/1/2019             | Show Billing Packet |
| 1033      | 2/22/2019            | Show Billing Packet |
| 1032      | 2/15/2019            | Show Billing Packet |
| 1031      | 2/8/2019             | Show Billing Packet |
| 1030      | 2/1/2019