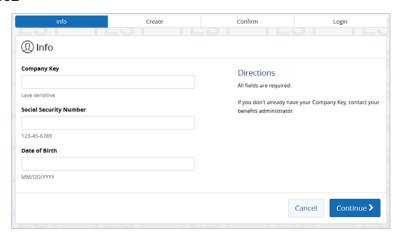

- 4. You will be routed to the Businessolver & Abel HR Welcome Page
- 5. Click on "Register" and enter the following information:
  - Company Key: AbelHR
  - **SSN** (123-45-6789)
  - Date of Birth (MM/DD/YYYY)
- 6. Continue to Create Username and Password
- 7. Contact Businessolver should you encounter any issues while registering online at 844-746-6662