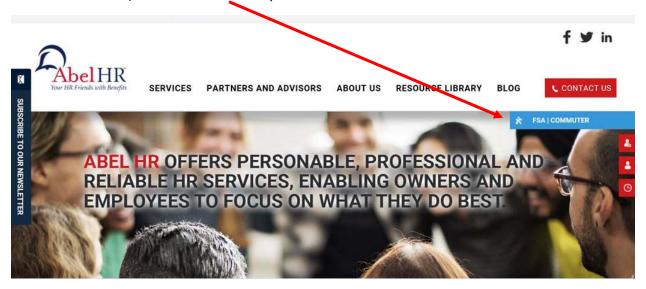

## **ENROLLING / CHANGES ONLINE**

The following are instructions to access the Abel HR Webpage and to enroll at Businessolver.

- 1. https://www.abelhr.com/
- 2. Click on the BLUE ICON on the right-hand side of the Web Page
- 3. When it expands, it reads "FSA | COMMUTER", click here

- 4. You will be routed to the Businessolver & Abel HR Welcome Page
- 5. Click on "Register" and enter the following information:
  - Company Key: AbelHR
  - **SSN** (123-45-6789)
  - Date of Birth (MM/DD/YYYY)
- 6. Continue to Create Username and Password
- 7. Contact Businessolver should you encounter any issues while registering online at 844-746-6662