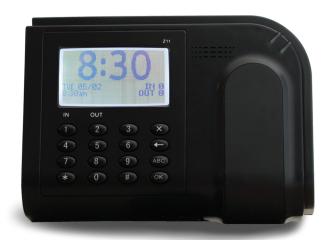

# **Z11**

The Z11 is a feature-rich timekeeping solution that offers employers a wide variety of valuable labor management technologies.

The Z11 offers employers an affordable real-time timekeeping solution (Ethernet-enabled) that also offers the ability to use an employee proximity badge card for recording in/out punches.

#### **Features**

- Proximity card
- WebClock optional
- Ethernet punch transmission
- · Wall mount option

- PIN Entry
- Instant feedback
- High durability

Clock IN/OUT via

PIN or Prox Card